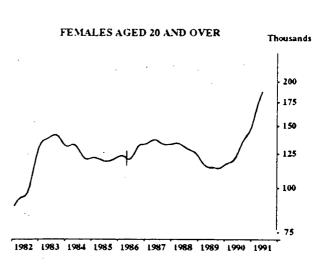

#### **PARTICIPATION RATE: TREND SERIES**

Indicates break in series. Estimates for the period prior to April 1986 are based on the old definition. See paragraphs 14 and 15 of the Explanatory Notes.

<sup>(</sup>a) See paragraph 32 of the Explanatory Notes.