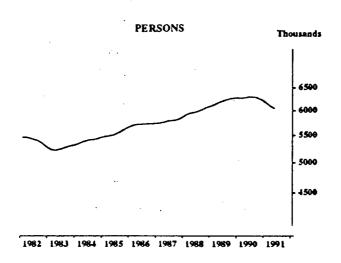

#### PERSONS EMPLOYED FULL TIME: TREND SERIES

The graphs on this page have been drawn to a semi-logarithmic scale to enable comparisons to be made of rates of change—See paragraph 52 of the Explanatory Notes.