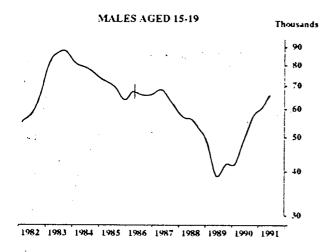

#### UNEMPLOYED PERSONS LOOKING FOR FULL-TIME WORK: TREND SERIES

The graphs on this page have been drawn to a semi-logarithmic scale to enable comparisons to be made of rates of change—See paragraph 52 of the Explanatory Notes.