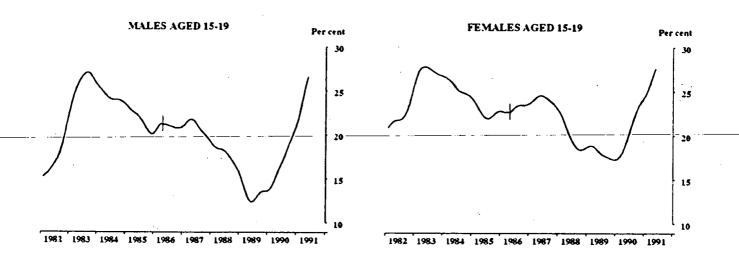

#### **UNEMPLOYMENT RATE: TREND SERIES**

Indicates break in series. Estimates for the period prior to April 1986 are based on the old definition. See paragraphs 14 and 15 of the Explanatory Notes.