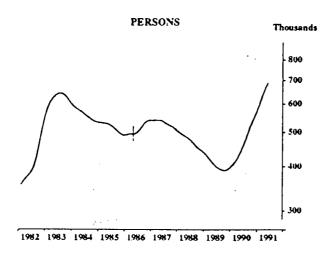

#### UNEMPLOYED PERSONS LOOKING FOR FULL-TIME WORK: TREND SERIES

The graphs on this page have been drawn to a semi-logarithmic scale to enable comparisons to be made of rates of change—See paragraph 52 of the Explanatory Notes.