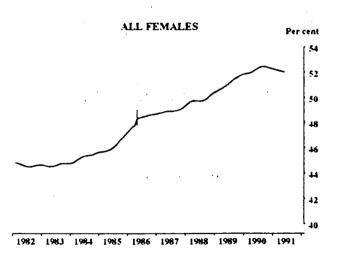

#### **PARTICIPATION RATE: TREND SERIES**

Indicates break in series. Estimates for the period prior to April 1986 are based on the old definition. See paragraphs 14 and 15 of the Explanatory Notes.

<sup>(</sup>a) See paragraph 32 of the Explanatory Notes.