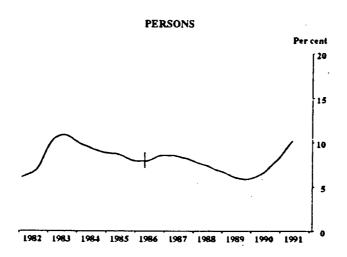

#### **UNEMPLOYMENT RATE: TREND SERIES**

Indicates break in series. Estimates for the period prior to April 1986 are based on the old definition. See paragraphs 14 and 15 of the Explanatory Notes.