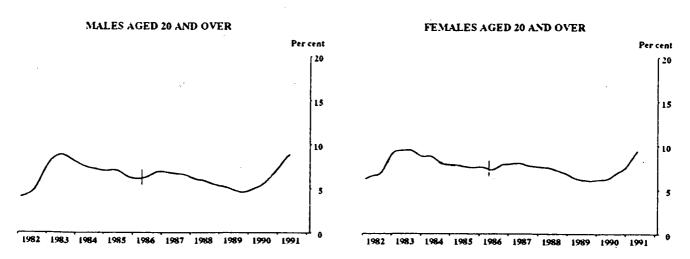

#### **UNEMPLOYMENT RATE: TREND SERIES**

Indicates break in series. Estimates for the period prior to April 1986 are based on the old definition. See paragraphs 14 and 15 of the Explanatory Notes.