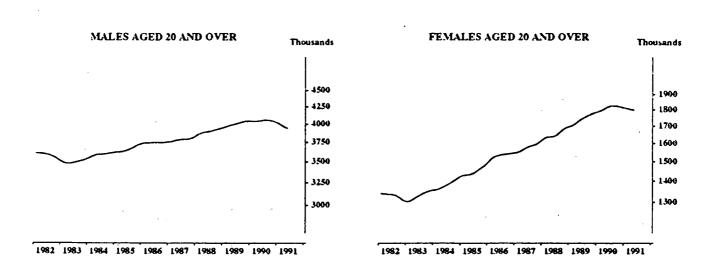

#### UNEMPLOYED PERSONS LOOKING FOR FULL-TIME WORK: TREND SERIES

The graphs on this page have been drawn to a semi-logarithmic scale to enable comparisons to be made of rates of change—See paragraph 52 of the Explanatory Notes.