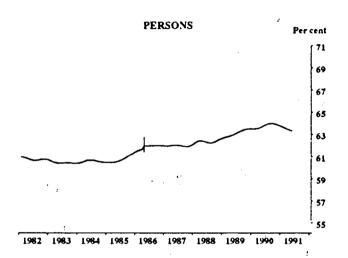

#### **PARTICIPATION RATE: TREND SERIES**

Indicates break in series. Estimates for the period prior to April 1986 are based on the old definition. See paragraphs 14 and 15 of the Explanatory Notes.

<sup>(</sup>a) See paragraph 32 of the Explanatory Notes.