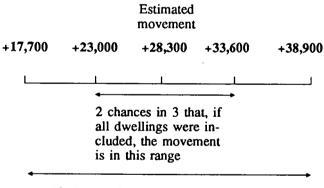

chances in 20 that, if all dwellings were included, the value is in this range

(b) Suppose that there is an increase of 28,300 in the number of unemployed males looking for fulltime work from one month to the next. Table B relates the standard error of the monthly movement to the larger of the two estimates from which the movement is derived. In this case, if the larger of the two estimates from which the movement is derived was 300,000, from Table B it will be seen that the standard error of the monthly movement is about 5,300. Therefore there are about two chances in three that if all dwellings had been included in the surveys the movement would have been within the range +23,000 to +33,600 and about nineteen chances in twenty that it would have been with the range +17,700 to +38,900



19 chances in 20 that, if all dwellings were included, the movement is in this range.

9. The relative standard errors of estimates of aggregate hours worked, average hours worked, average duration of unemployment, and median duration of unemployment are obtained by first finding the relative standard error of the estimate of the total number of persons contributing to the estimate (see Table A) and then multiplying the figure so obtained by the following relevant factors:

Aggregate hours worked: 1.2 Average hours worked: 0.7 Average duration of unemployment: 1.3 Median duration of unemployment: 2.0

The levels at which these and other labour force estimates have a relative standard error of 25 per cent are shown in Table C.

10. An example of the calculation of standard errors by the u