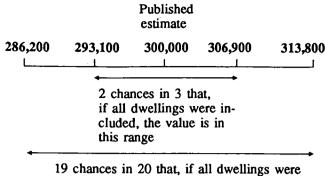

ed independently of each other. Standard errors of all annual movements can be obtained by multiplying the figures in Table A by 1.3. When using Table A or Table B to calculate standard errors of movements, refer to the larger of the two estimates from which the movement is derived.
- 8. Examples of the calculation and use of standard errors are given below:
  - (a) From Table A it will be seen that an estimate of 300,000 unemployed males looking for full-time work has a standard error of about 6,900. Therefore there are about two chances in three that the number that would have been obtained if all dwellings had been included in the survey would have been within the range 293,100 to 306,900 and about nineteen chances in twenty that it would have been within the range 286,200 to 313,800.



19 chances in 20 that, if all dwellings were included, the value is in this range

(b) Suppose that there is an increase of 28,300 in the number of unemployed males looking for fulltime work from one month to the next. Table B relates the standard error of the monthly movement to the larger of the two estimates from which the movement is derived. In this case, if the larger of the two estimates from which the movement is derived was 300,000, from Table B it will be seen that the standard error of the monthly movement is about 5,300. Therefore there are about two chances in three that if all dwellings had been included in the surveys the movement would have been within the range +23,000 to +33,600 and about nineteen chances in twenty that it would have been with the range +17,700 to +38,9