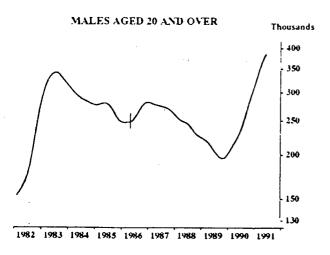

#### UNEMPLOYED PERSONS LOOKING FOR FULL-TIME WORK: TREND SERIES

The graphs on this page have been drawn to a semi-logarithmic scale to enable comparisons to be made of rates of change—See paragraph 52 of the Explanatory Notes.