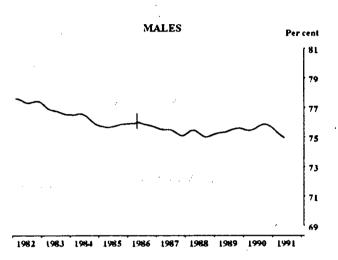

#### **PARTICIPATION RATE: TREND SERIES**

Indicates break in series. Estimates for the period prior to April 1986 are based on the old definition. See paragraphs 14 and 15 of the Explanatory Notes.

<sup>(</sup>a) See paragraph 32 of the Explanatory Notes.