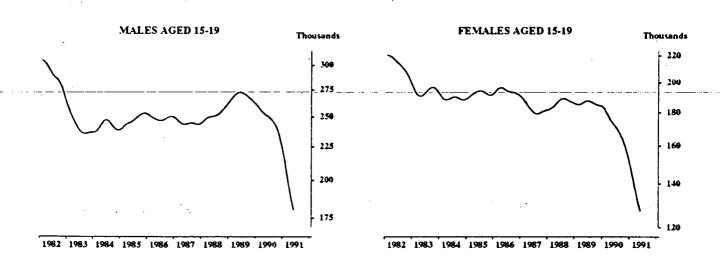

#### UNEMPLOYED PERSONS LOOKING FOR FULL-TIME WORK: TREND SERIES

The graphs on this page have been drawn to a semi-logarithmic scale to enable comparisons to be made of rates of change—See paragraph 52 of the Explanatory Notes.