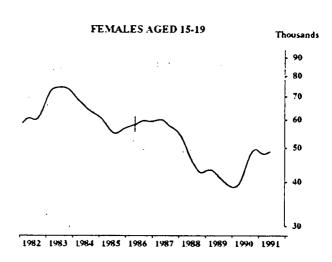

#### UNEMPLOYED PERSONS LOOKING FOR FULL-TIME WORK: TREND SERIES

The graphs on this page have been drawn to a semi-logarithmic scale to enable comparisons to be made of rates of change—See paragraph 52 of the Explanatory Notes.