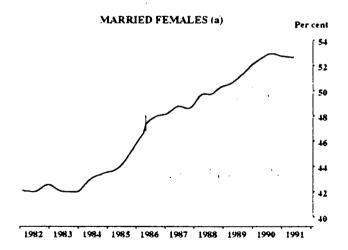

#### **PARTICIPATION RATE: TREND SERIES**

Indicates break in series. Estimates for the period prior to April 1986 are based on the old definition. See paragraphs 14 and 15 of the Explanatory Notes.

<sup>(</sup>a) See paragraph 32 of the Explanatory Notes.